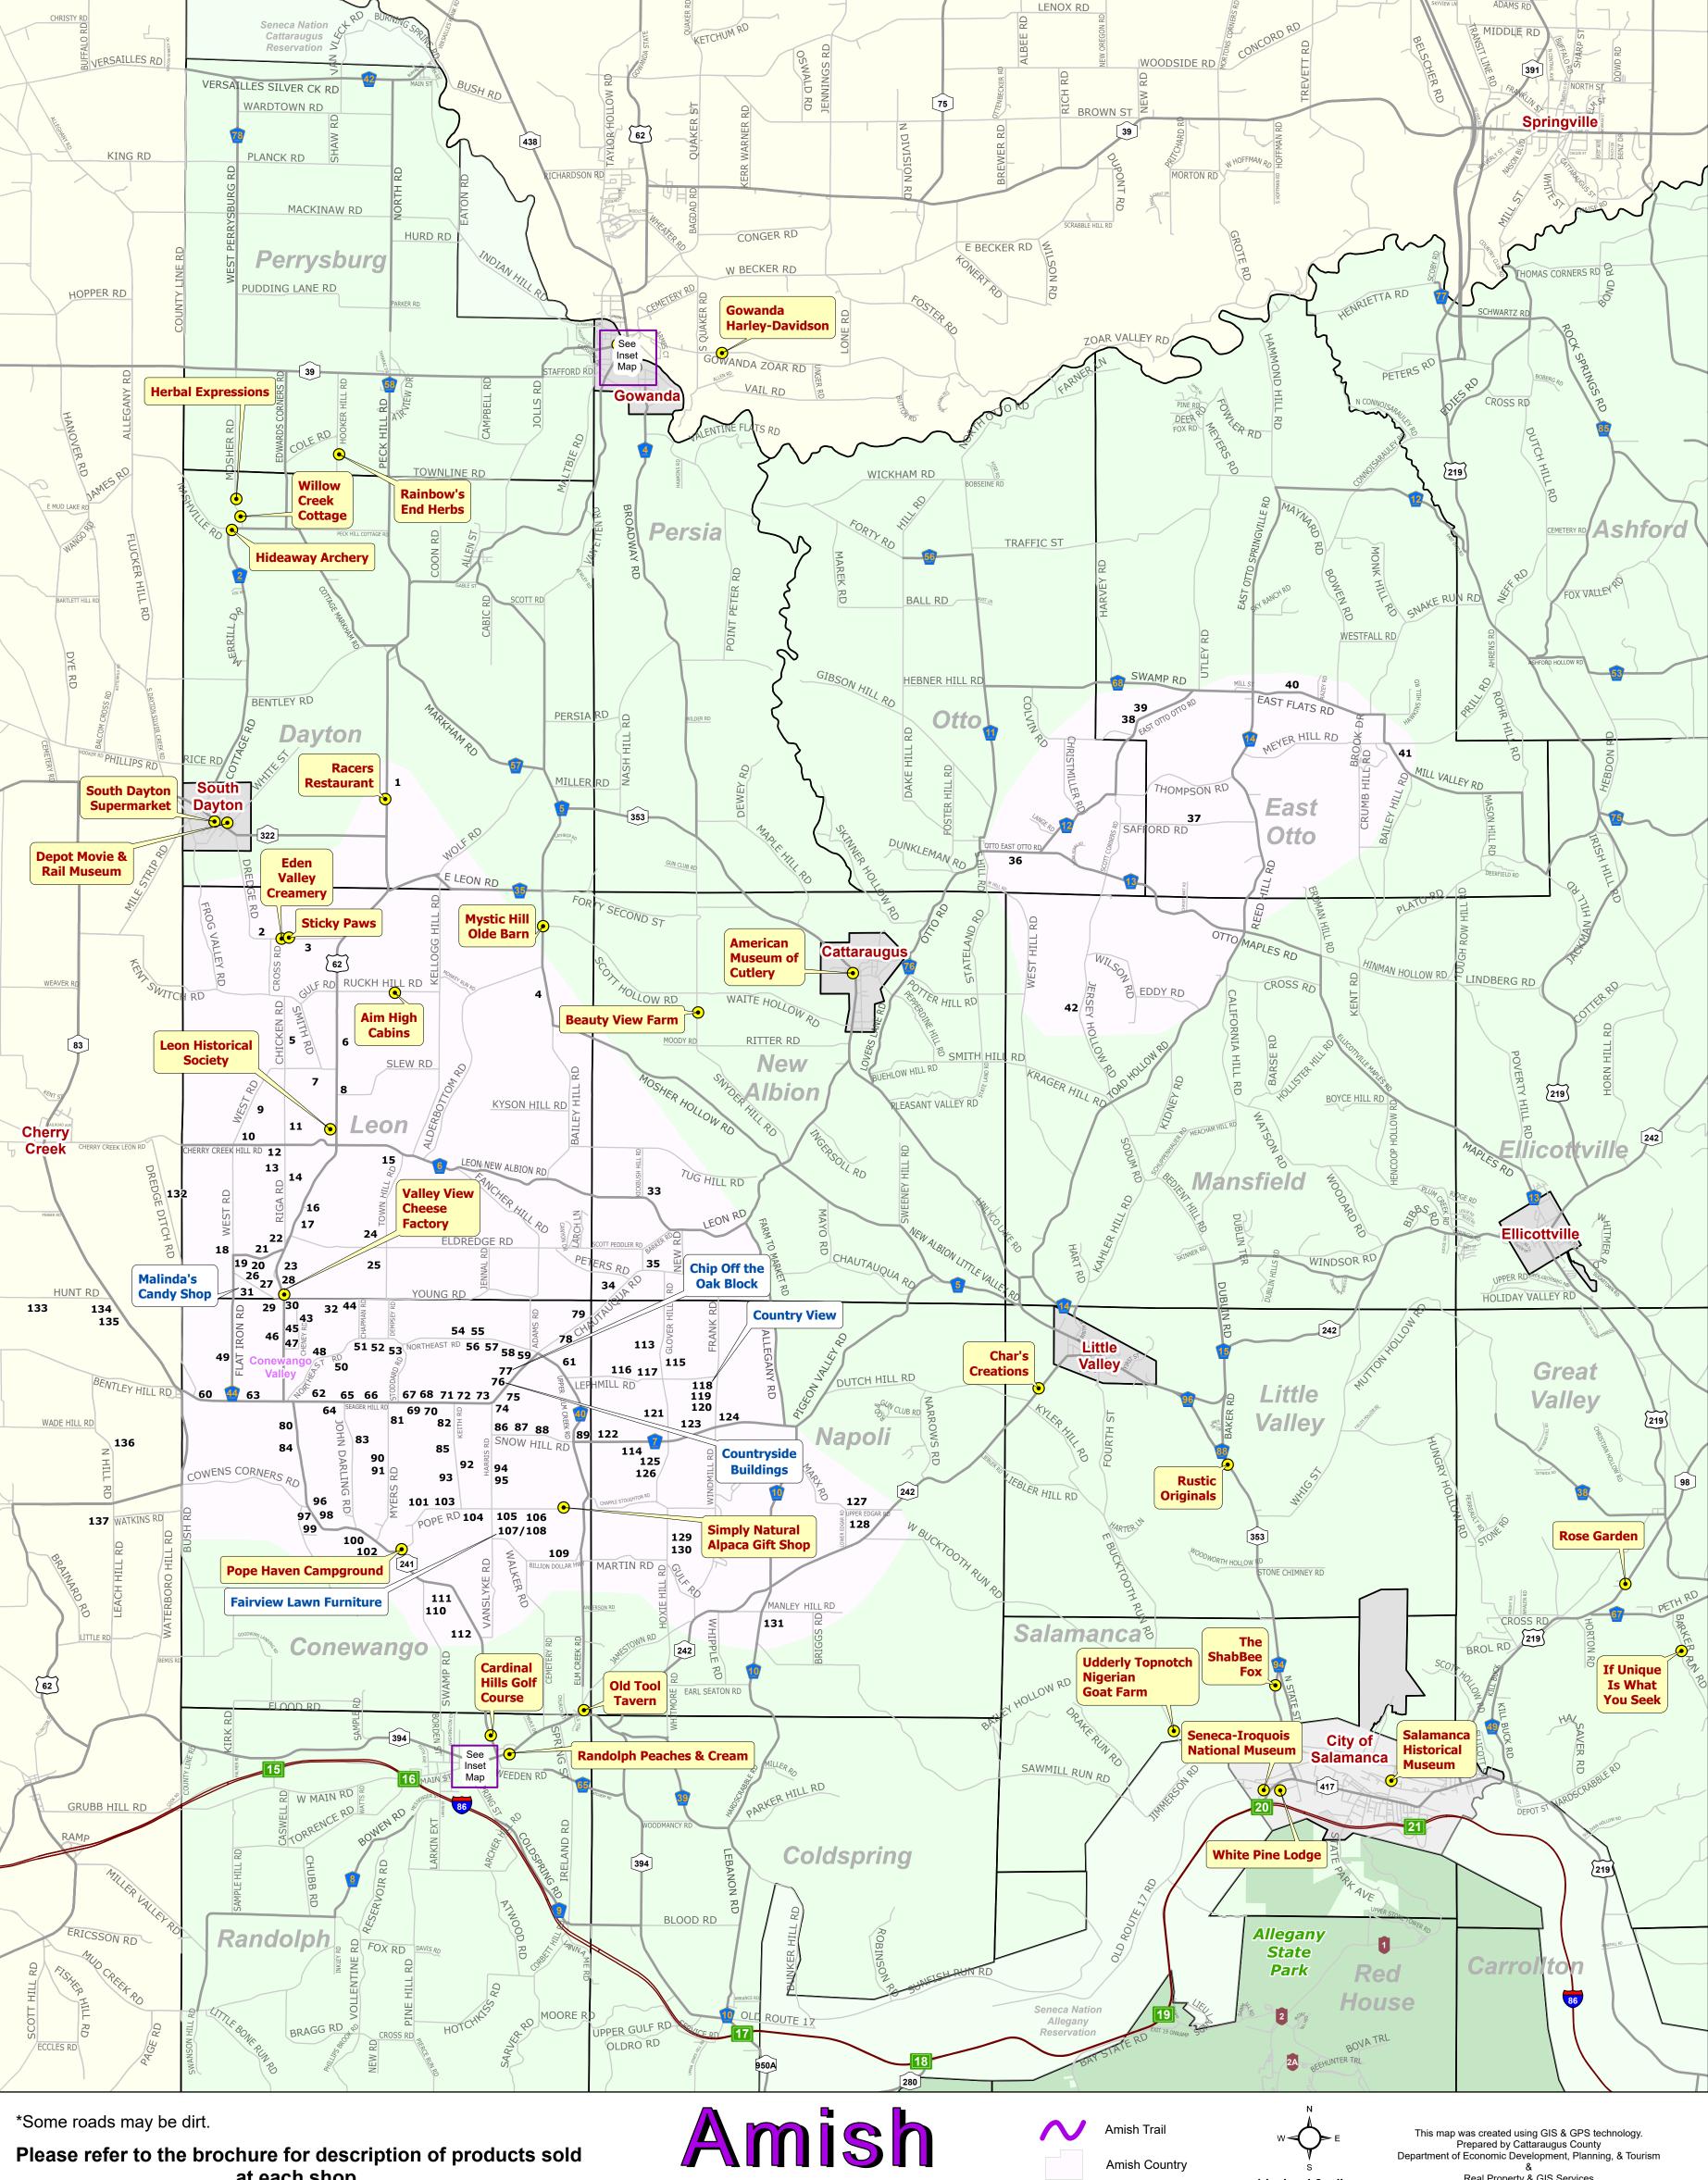

# Map in this brochure

There is a tear out map in this brochure that you'll want to use with the list of places on pages 4-9 and 12-15. Each number on the map will correspond with a number in the legend.

# **Amish Shops**

There is something for everyone along the NY Amish Trail. This chart will help you to navigate the many, many Amish shops along the trail. Please be aware that Amish businesses move and may no longer be in the locations indicated on this chart or on the map. View online at AmishTrail.com/Map