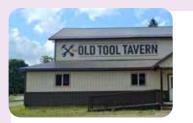

Family owned and operated Maple Farm, specializing in pure maple syrup, pure maple products, maple and chocolate confections.

OLD TOOL TAVERN 14 School Street, Randolph 716-356-5064 AmishTrail.com/node/236

Newly-renovated bar and restaurant with Pub Menu available everyday, dinners on Friday and Saturday. The walls are decorated with tools the Amish and our forefathers used in the production of goods for use as well as market.